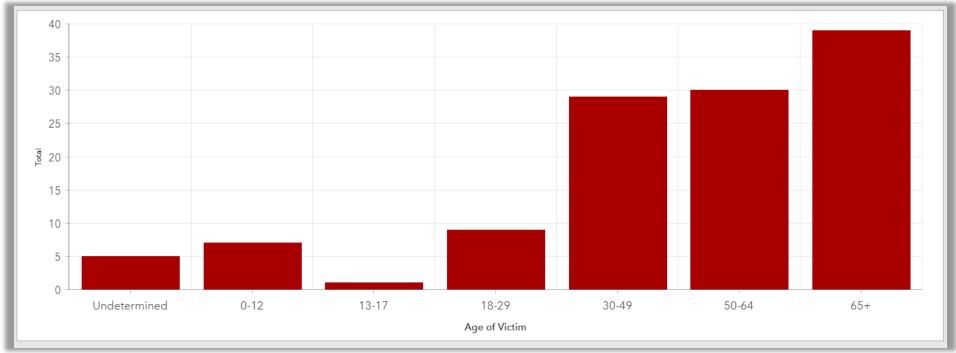

# Age of Victim

North Carolina Office of State Fire Marshal | 2020 Civilian Fire Fatality Report | Page 2