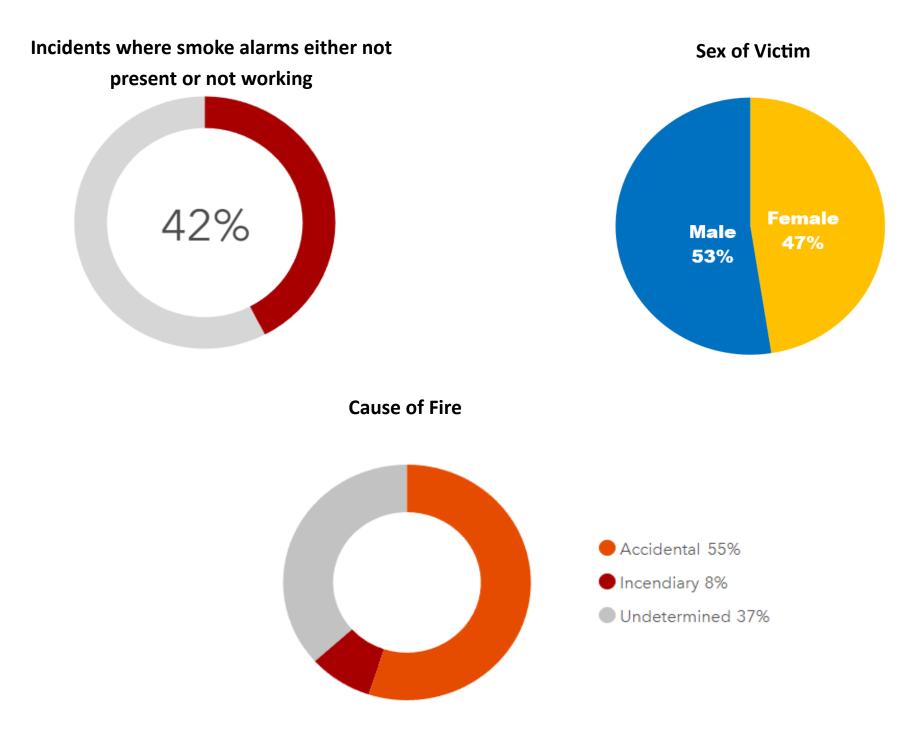

# Age of Victim

North Carolina Office of State Fire Marshal | 2020 Civilian Fire Fatality Report | Page 2