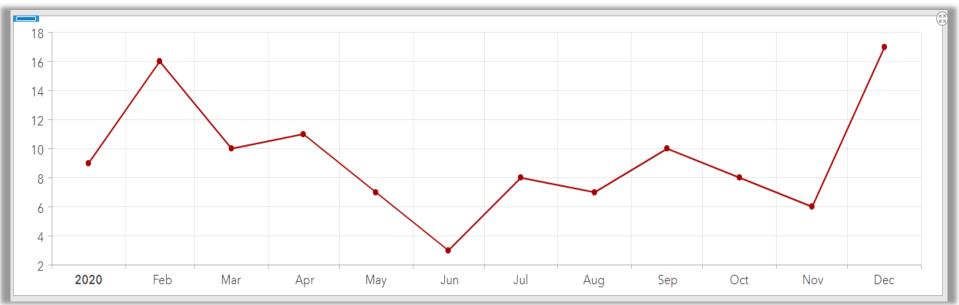

# 2020 Civilian Fire Fatality Report

North Carolina Office of State Fire Marshal Fire Investigations



Results are tracked throughout the year by the OSFM Fire Investigations Unit and are not finalized due to the possibility of additional information being added to investigations. Some percentages are rounded.

## Incidents Resulting in Fatality by Month



# Age of Victim



North Carolina Office of State Fire Marshal | 2020 Civilian Fire Fatality Report | Page 2



#### 2019-2020 Monthly Comparison



## **County Totals**

| County     | 2019 | 2020 |
|------------|------|------|
| Alamance   |      | 2    |
| Alexander  | 1    | 1    |
| Anson      | 2    | 1    |
| Ashe       |      | 1    |
| Brunswick  | 1    | 1    |
| Buncombe   | 6    | 2    |
| Burke      | 1    | 1    |
| Caldwell   | 1    | 1    |
| Camden     |      | 1    |
| Carteret   | 1    | 1    |
| Caswell    | 1    |      |
| Catawba    |      | 2    |
| Chatham    | 1    |      |
| Cleveland  | 3    |      |
| Columbus   | 4    |      |
| Craven     | 2    |      |
| Cumberland | 2    | 6    |
| Dare       |      | 6    |
| Davidson   | 2    | 6    |
| Davie      | 2