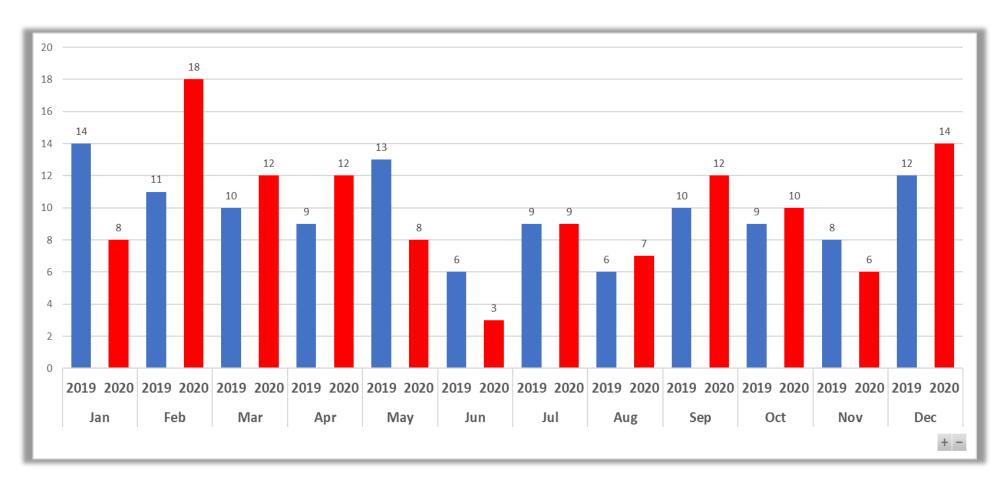

# 2020 Civilian Fire Fatality Report

North Carolina Office of State Fire Marshal Fire Investigations



Results are tracked throughout the year by the OSFM Fire Investigations Unit and are not finalized due to the possibility of additional information being added to investigations. Some percentages are rounded.

## Incidents Resulting in Fatality by Month



# Age of Victim



North Carolina Office of State Fire Marshal | 2020 Civilian Fire Fatality Report | Page 2



#### 2019-2020 Monthly Comparison



## **County Totals**

| County     | 2019 | 2020 |
|------------|------|------|
| Alamance   |      | 2    |
| Alexander  | 1    | 1    |
| Anson      | 2    | 1    |
| Ashe       |      | 1    |
| Brunswick  | 1    | 1    |
| Buncombe   | 6    | 2    |
| Burke      | 1    | 1    |
| Caldwell   | 1    | 1    |
| Camden     |      | 1    |
| Carteret   | 1    | 1    |
| Caswell    | 1    |      |
| Catawba    |      | 2    |
| Chatham    | 1    |      |
| Cleveland  | 3    |      |
| Columbus   | 4    |      |
| Craven     | 2    |      |
| Cumberland | 2    | 6    |
| Dare       |      | 6    |
| Davidson   | 2    | 6    |
| Davie      | 2    | 1    |
| Duplin     | 1    | 1    |
| Durham     | 4    | 1    |
| Edgecombe  |      | 5    |
| Forsyth    |