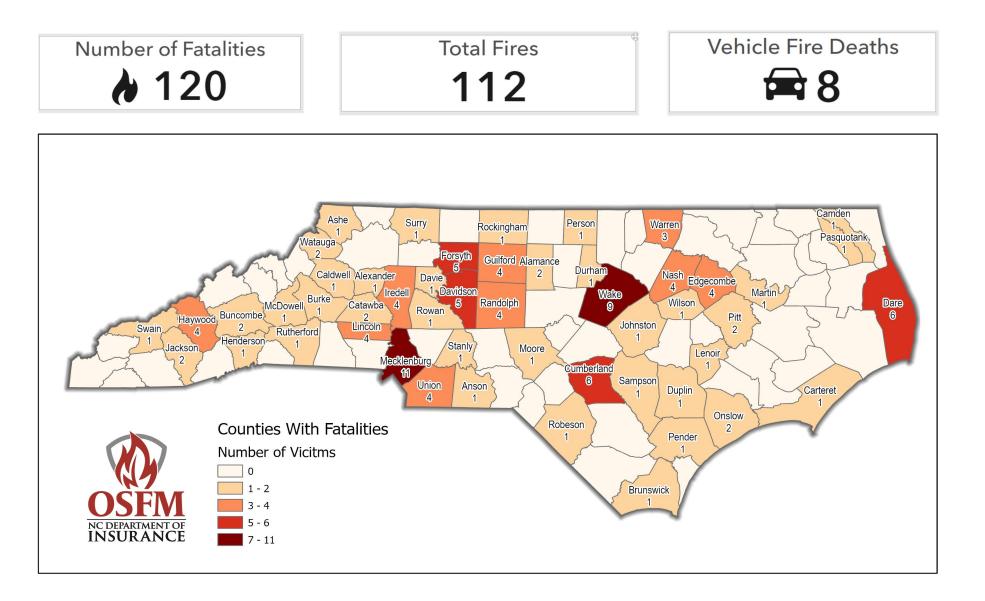

# 2020 Civilian Fire Fatality Report

North Carolina Office of State Fire Marshal Fire Investigations

Results are tracked throughout the year by the OSFM Fire Investigations Unit and are not finalized due to the possibility of additional information being added to investigations. Some percentages are rounded.

## **County Totals**

| County     | 2019 | 2020 |
|------------|------|------|
| Alamance   |      | 2    |
| Alexander  | 1    | 1    |
| Anson      | 2    | 1    |
| Ashe       |      | 1    |
| Brunswick  | 1    | 1    |
| Buncombe   | 6    | 2    |
| Burke      | 1    | 1    |
| Caldwell   | 1    | 1    |
| Camden     |      | 1    |
| Carteret   | 1    | 1    |
| Caswell    | 1    |      |
| Catawba    |      | 2    |
| Chatham    | 1    |      |
| Cleveland  | 3    |      |
| Columbus   | 4    |      |
| Craven     | 2    |      |
| Cumberland | 2    | 6    |
| Dare       |      | 6    |
| Davidson   | 2    | 6    |
| Davie      | 2    | 1    |
| Duplin     | 1    | 1    |
| Durham     | 4    | 1    |
| Edgecombe  |      | 5    |
| Forsyth    | 1    | 5    |
| Gaston     | 2    |      |
| Granville  | 1    |      |
| Guilford   | 10   | 4    |
| Halifax    | 1    |      |
| Harnett    | 2    |      |
| Haywood    | 1    | 4    |

| County      | 2019 | 2020 |
|-------------|------|------|
| Henderson   |      | 1    |
| Hertford    | 1    |      |
| Hoke        | 1    |      |
| Hyde        | 1    |      |
| Iredell     |      | 5    |
| Jackson     | 1    | 1    |
| Johnston    |      | 1    |
| Lenoir      | 5    | 1    |
| Lincoln     | 1    | 4    |
| Macon       | 2    |      |
| Martin      | 2    | 1    |
| McDowell    |      | 1    |
| Mecklenburg | 9    | 11   |
| Moore       | 1    | 1    |
| Nash        | 4    | 3    |
| New Hanover | 1    |      |
| Onslow      | 4    | 2    |
| Orange      | 2    |      |
| Pamlico     | 1    |      |
| Pasquotank  |      | 1    |
| Pender      |      | 1    |
| Person      |      | 1    |
| Pitt        | 2    | 2    |
| Randolph    | 1    | 4    |
| Robeson     | 3    | 1    |
| Rockingham  | 1    | 1    |
| Rowan       |      | 1    |
| Rutherford  | 2    |      |
| Sampson     |      | 1    |

| County  | 2019 | 2020 |
|---------|------|------|
| Stanly  |      | 1    |
| Surry   | 4    | 1    |
| Swain   |      | 2    |
| Tyrrell | 1    |      |
| Union   | 1    | 4    |
| Wake    | 4    | 8    |
| Warren  |      | 3    |
| Watauga | 1    | 2    |
| Wayne   | 4    |      |
| Wilkes  | 2    |      |
| Wilson  |      | 1    |
| Yadkin  | 2    |      |
| Total   | 117  | 120  |